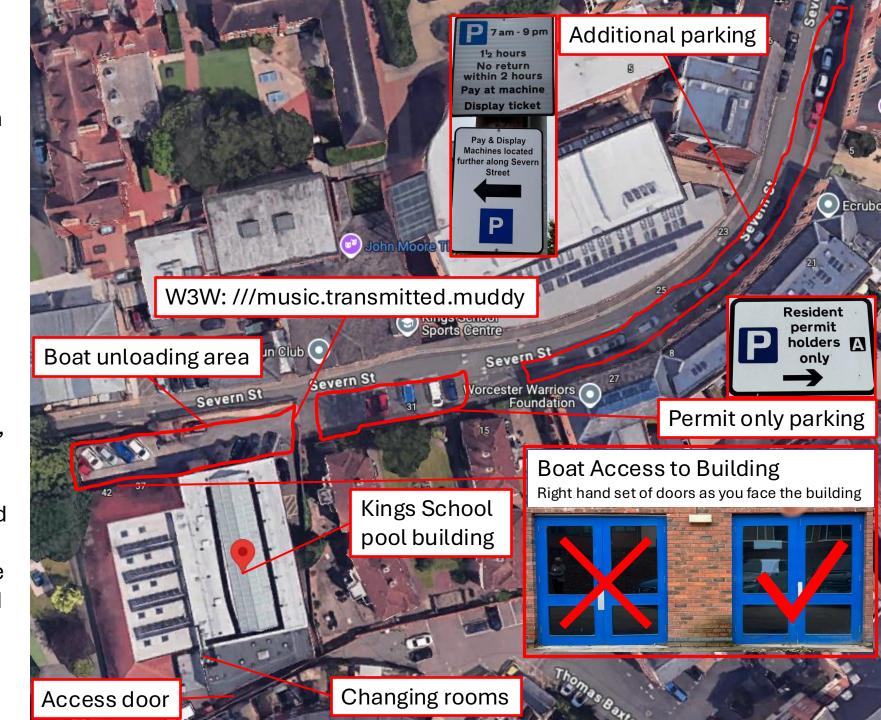

Kings School Swimming Pool Severn Street, Worcester, WR1 2ND

## Guidelines

- Only those bringing boats to park in front of the building
- No under 18s (Trial period)
- Cannot enter the building till 9pm
- Must be clear by 10pm
- Off the water by 9.45pm for a quick change and depart by 10pm
- Boats must be clean, spotless
- Shoes off while in the pool building
- Leaves blown in must be removed

Someone, probably Claire and 1 other, will enter the building via the access door and open the double doors from the inside. All other club members and boats enter and exit here, shoes off at this point. Boats kept at this end of the building when not in use. Get changed and paddle.